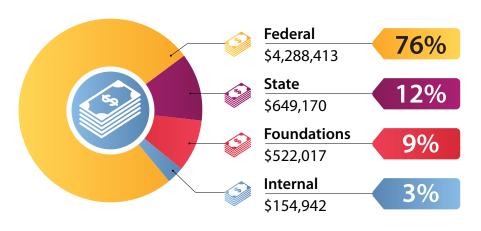

#### Sources of grant support

ATSU received \$5,459,600 in external grant awards for 27 projects.