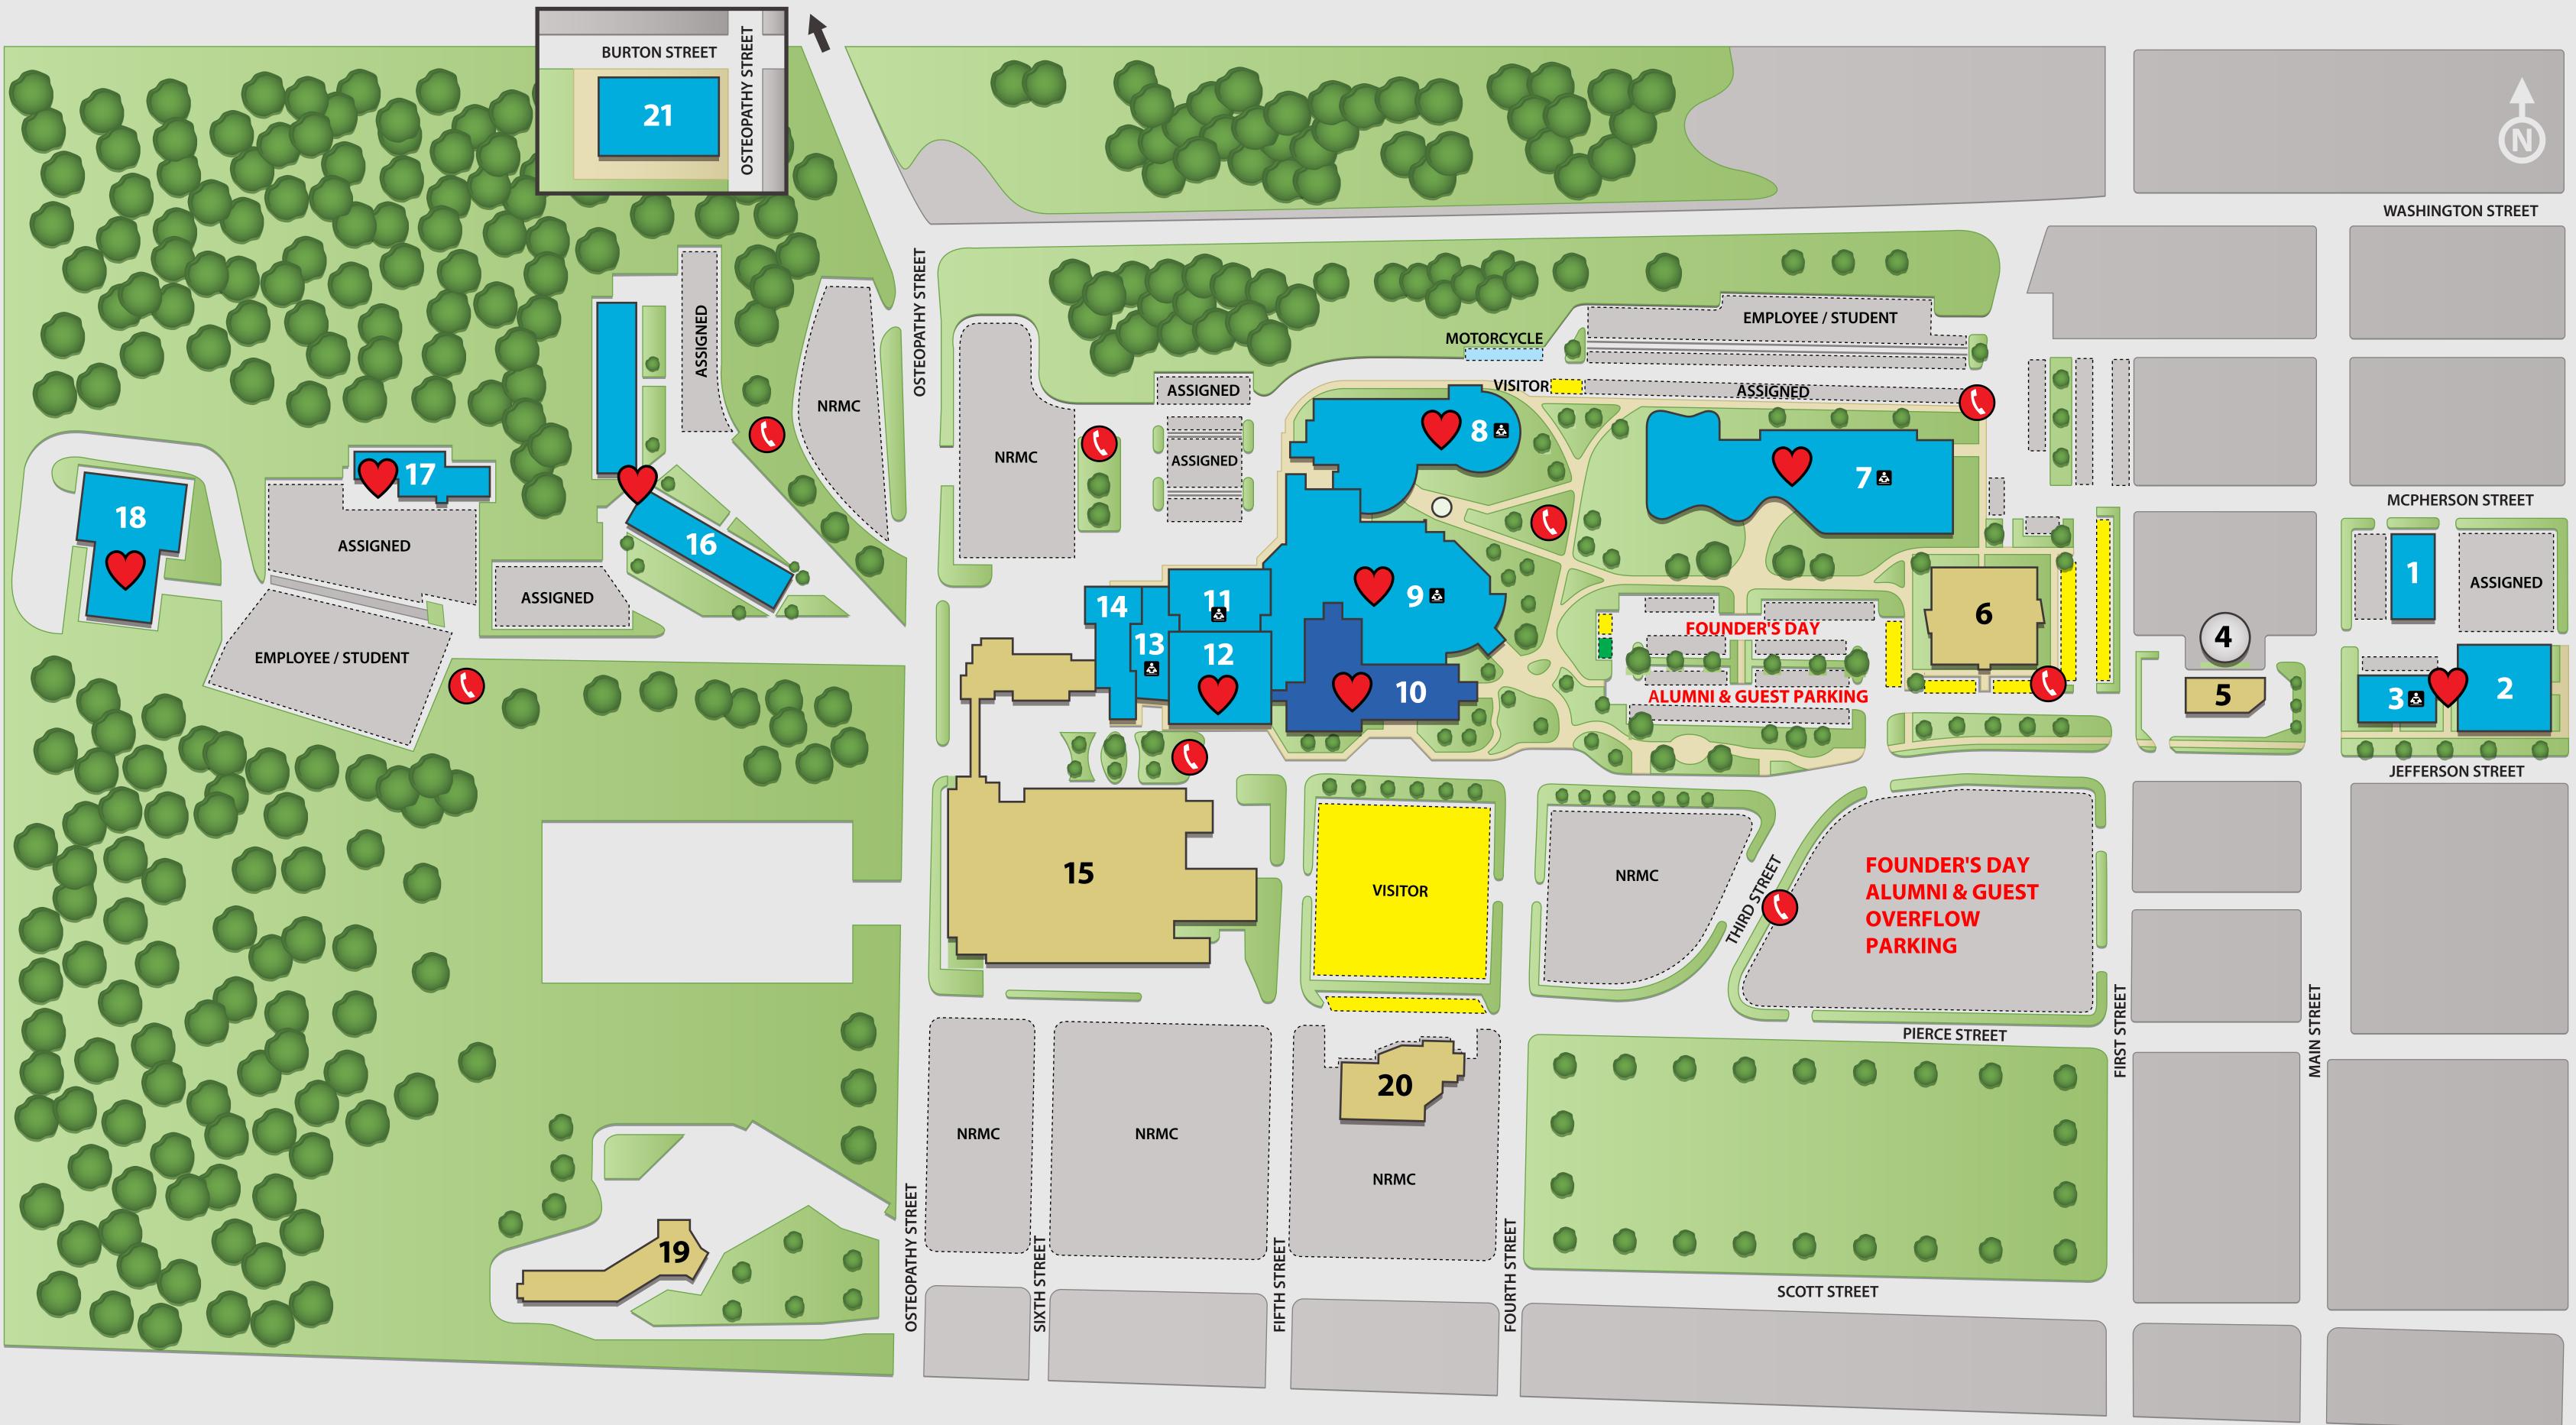

## **A.T. Still University - Kirksville, MO Campus**

- 1) FACILITIES / SECURITY OFFICE
- 2) COUTS LEARNING CENTER
- 3) MEMORIAL HALL
- 4) WATER TOWER
- 5) AHEC
- 6) NEMHC HEALTH CLINIC
- 7) INTERPROFESSIONAL EDUCATION (IPE) BUILDING
- 8) CONNELL INFORMATION TECHNOLOGIES CENTER
- 9) TINNING EDUCATION CENTER
- 10) GUTENSOHN CLINIC
- 11) TIMKEN-BURNETT RESEARCH BUILDING
- 12) GEORGE STILL BUILDING
- 13) HOWARD WING
- 14) EAST BUILDING

- 15) NORTHEAST REGIONAL MEDICAL CENTER
- 16) STUDENT HOUSING
- 17) COLLEGE OF GRADUATE HEALTH STUDIES
- 18) THOMPSON CAMPUS CENTER
- 19) SAINT ANDREW'S SENIOR LIVING CAMPUS
- 20) CANCER TREATMENT CENTER
- 21) ATSU ANNEX BUILDING