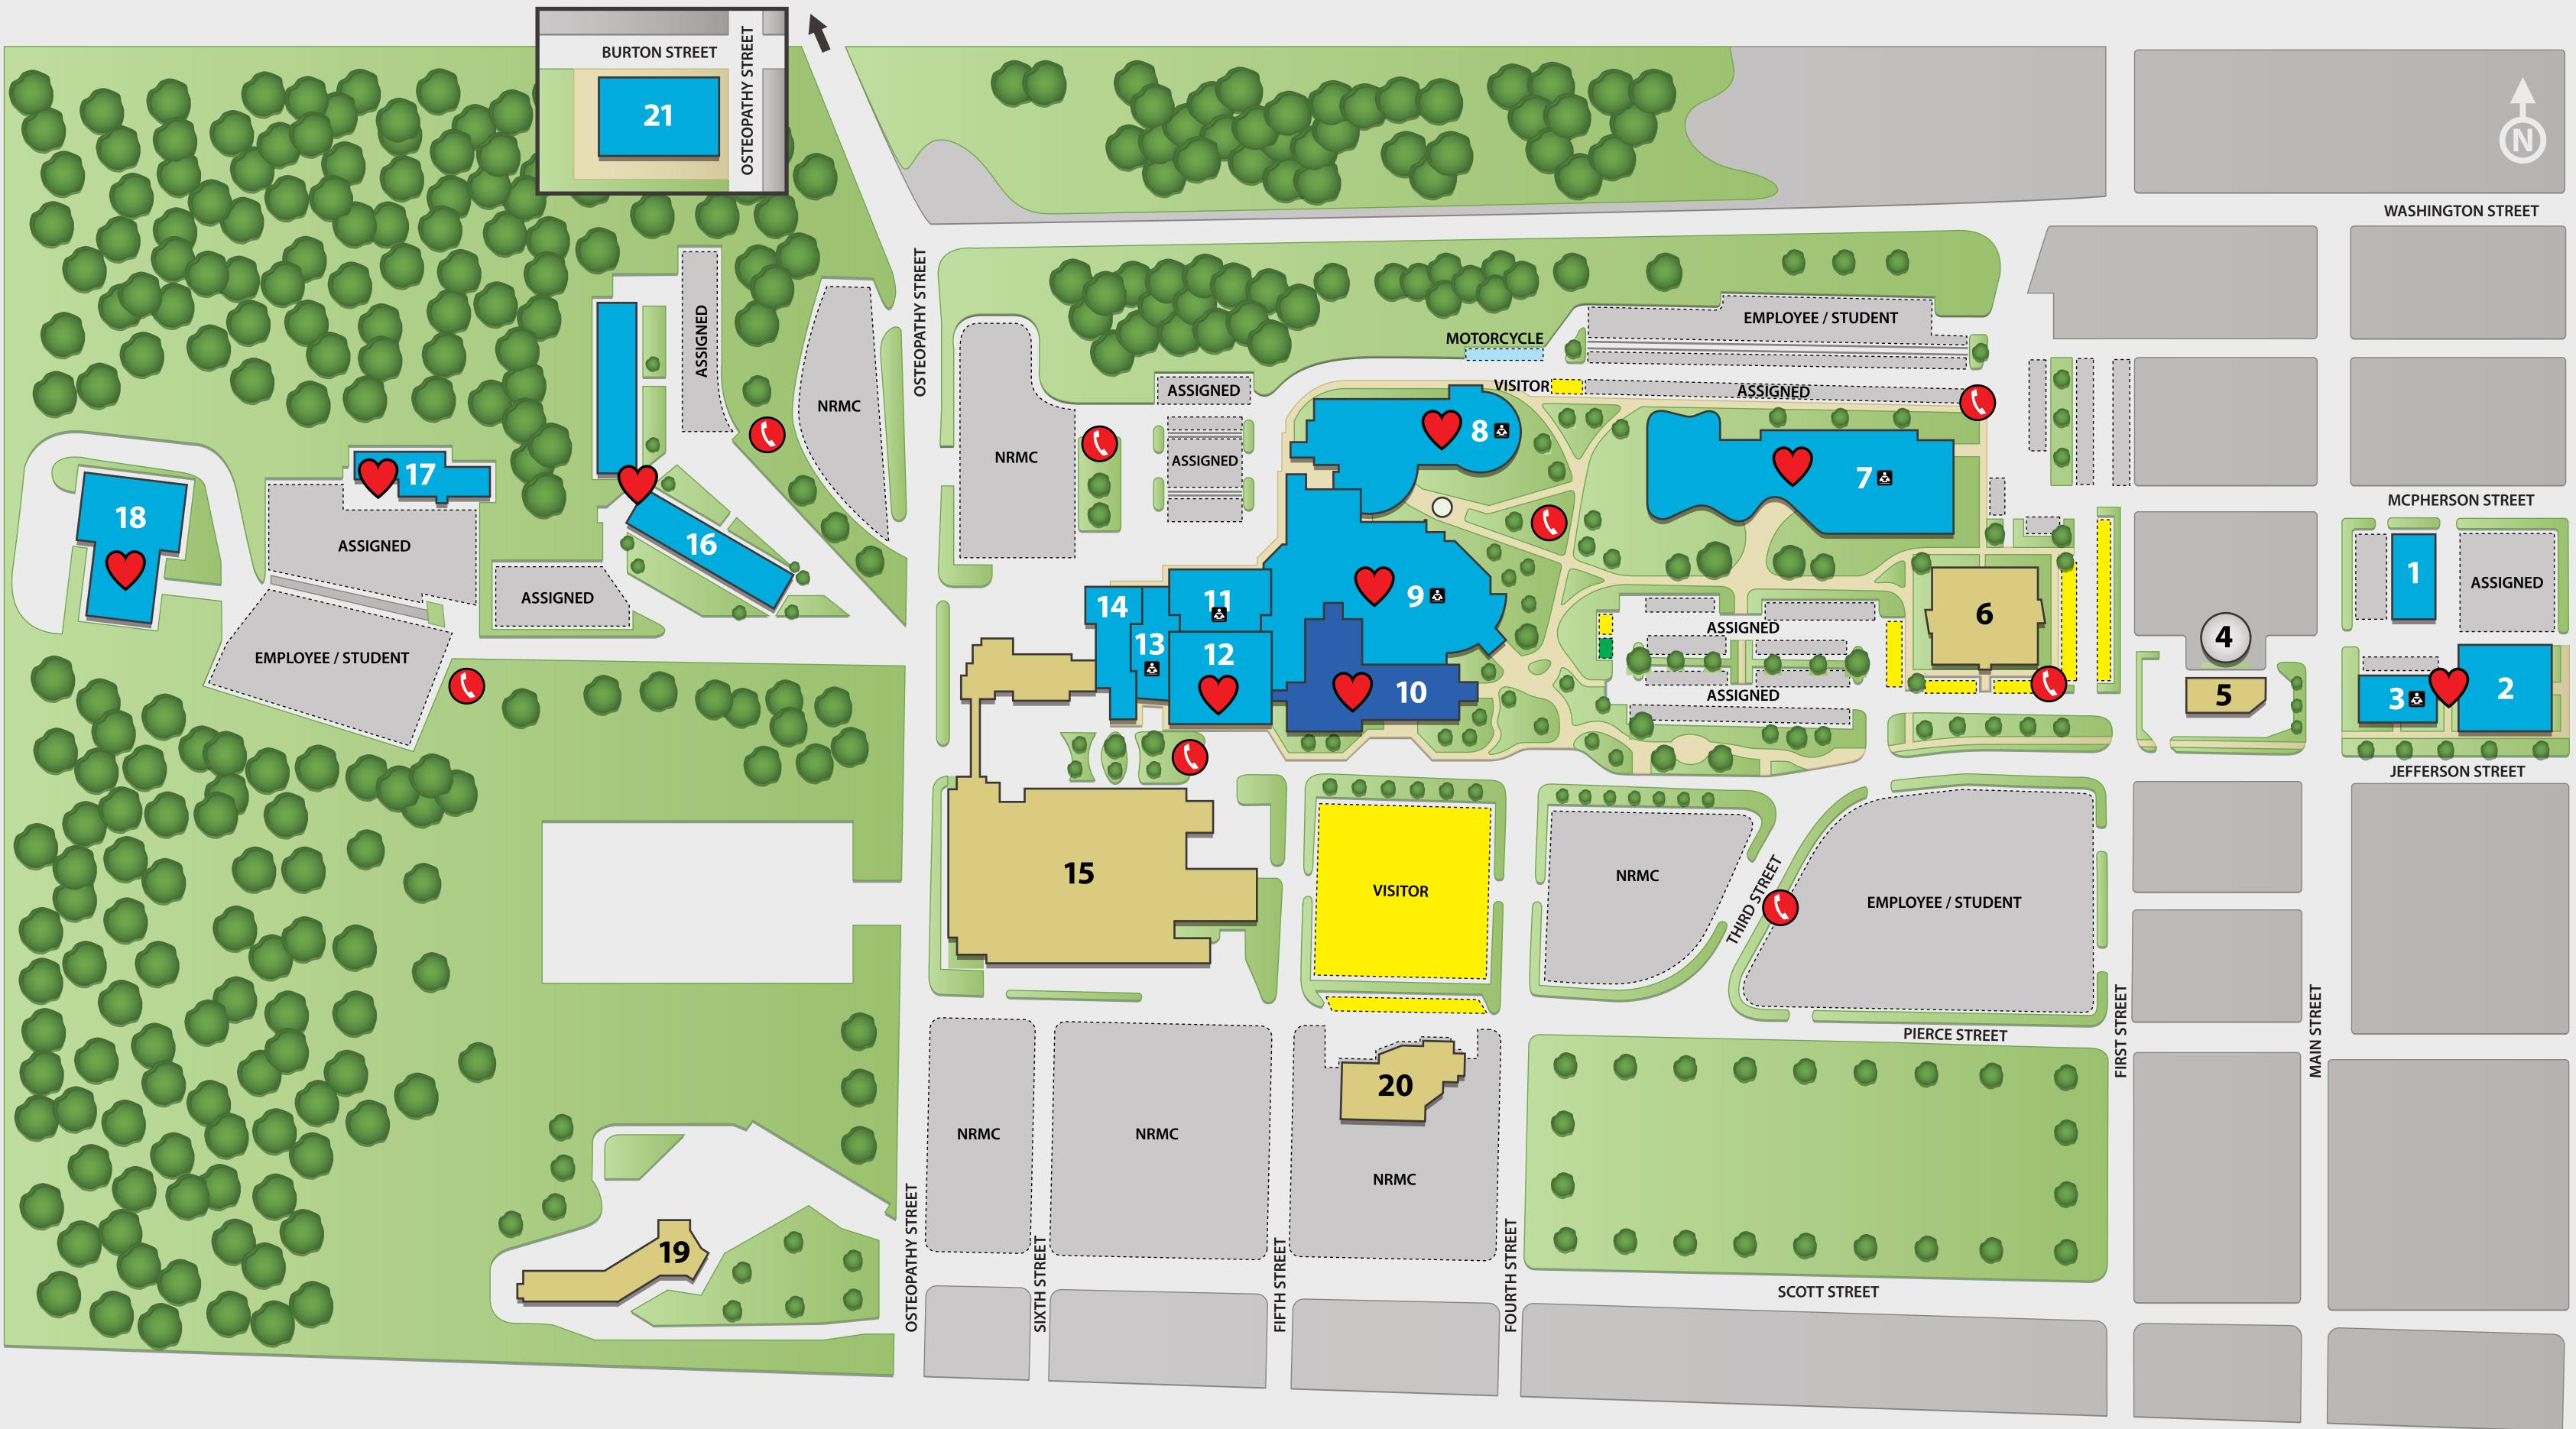

## **A.T. Still University - Kirksville, MO Campus**

- 1) FACILITIES / SECURITY OFFICE
- 2) COUTS LEARNING CENTER
- 3) MEMORIAL HALL
- 4) WATER TOWER
- 5) AHEC
- 6) NEMHC HEALTH CLINIC
- 7) INTERPROFESSIONAL EDUCATION (IPE) BUILDING
- 8) CONNELL INFORMATION TECHNOLOGIES CENTER
- 9) TINNING EDUCATION CENTER
- 10) GUTENSOHN CLINIC
- 11) TIMKEN-BURNETT RESEARCH BUILDING
- 12) GEORGE STILL BUILDING
- 13) HOWARD WING
- 14) EAST BUILDING

- 15) NORTHEAST REGIONAL MEDICAL CENTER
- 16) STUDENT HOUSING
- 17) COLLEGE OF GRADUATE HEALTH STUDIES
- 18) THOMPSON CAMPUS CENTER
- 19) SAINT ANDREW'S SENIOR LIVING CAMPUS
- 20) CANCER TREATMENT CENTER
- 21) ATSU ANNEX BUILDING