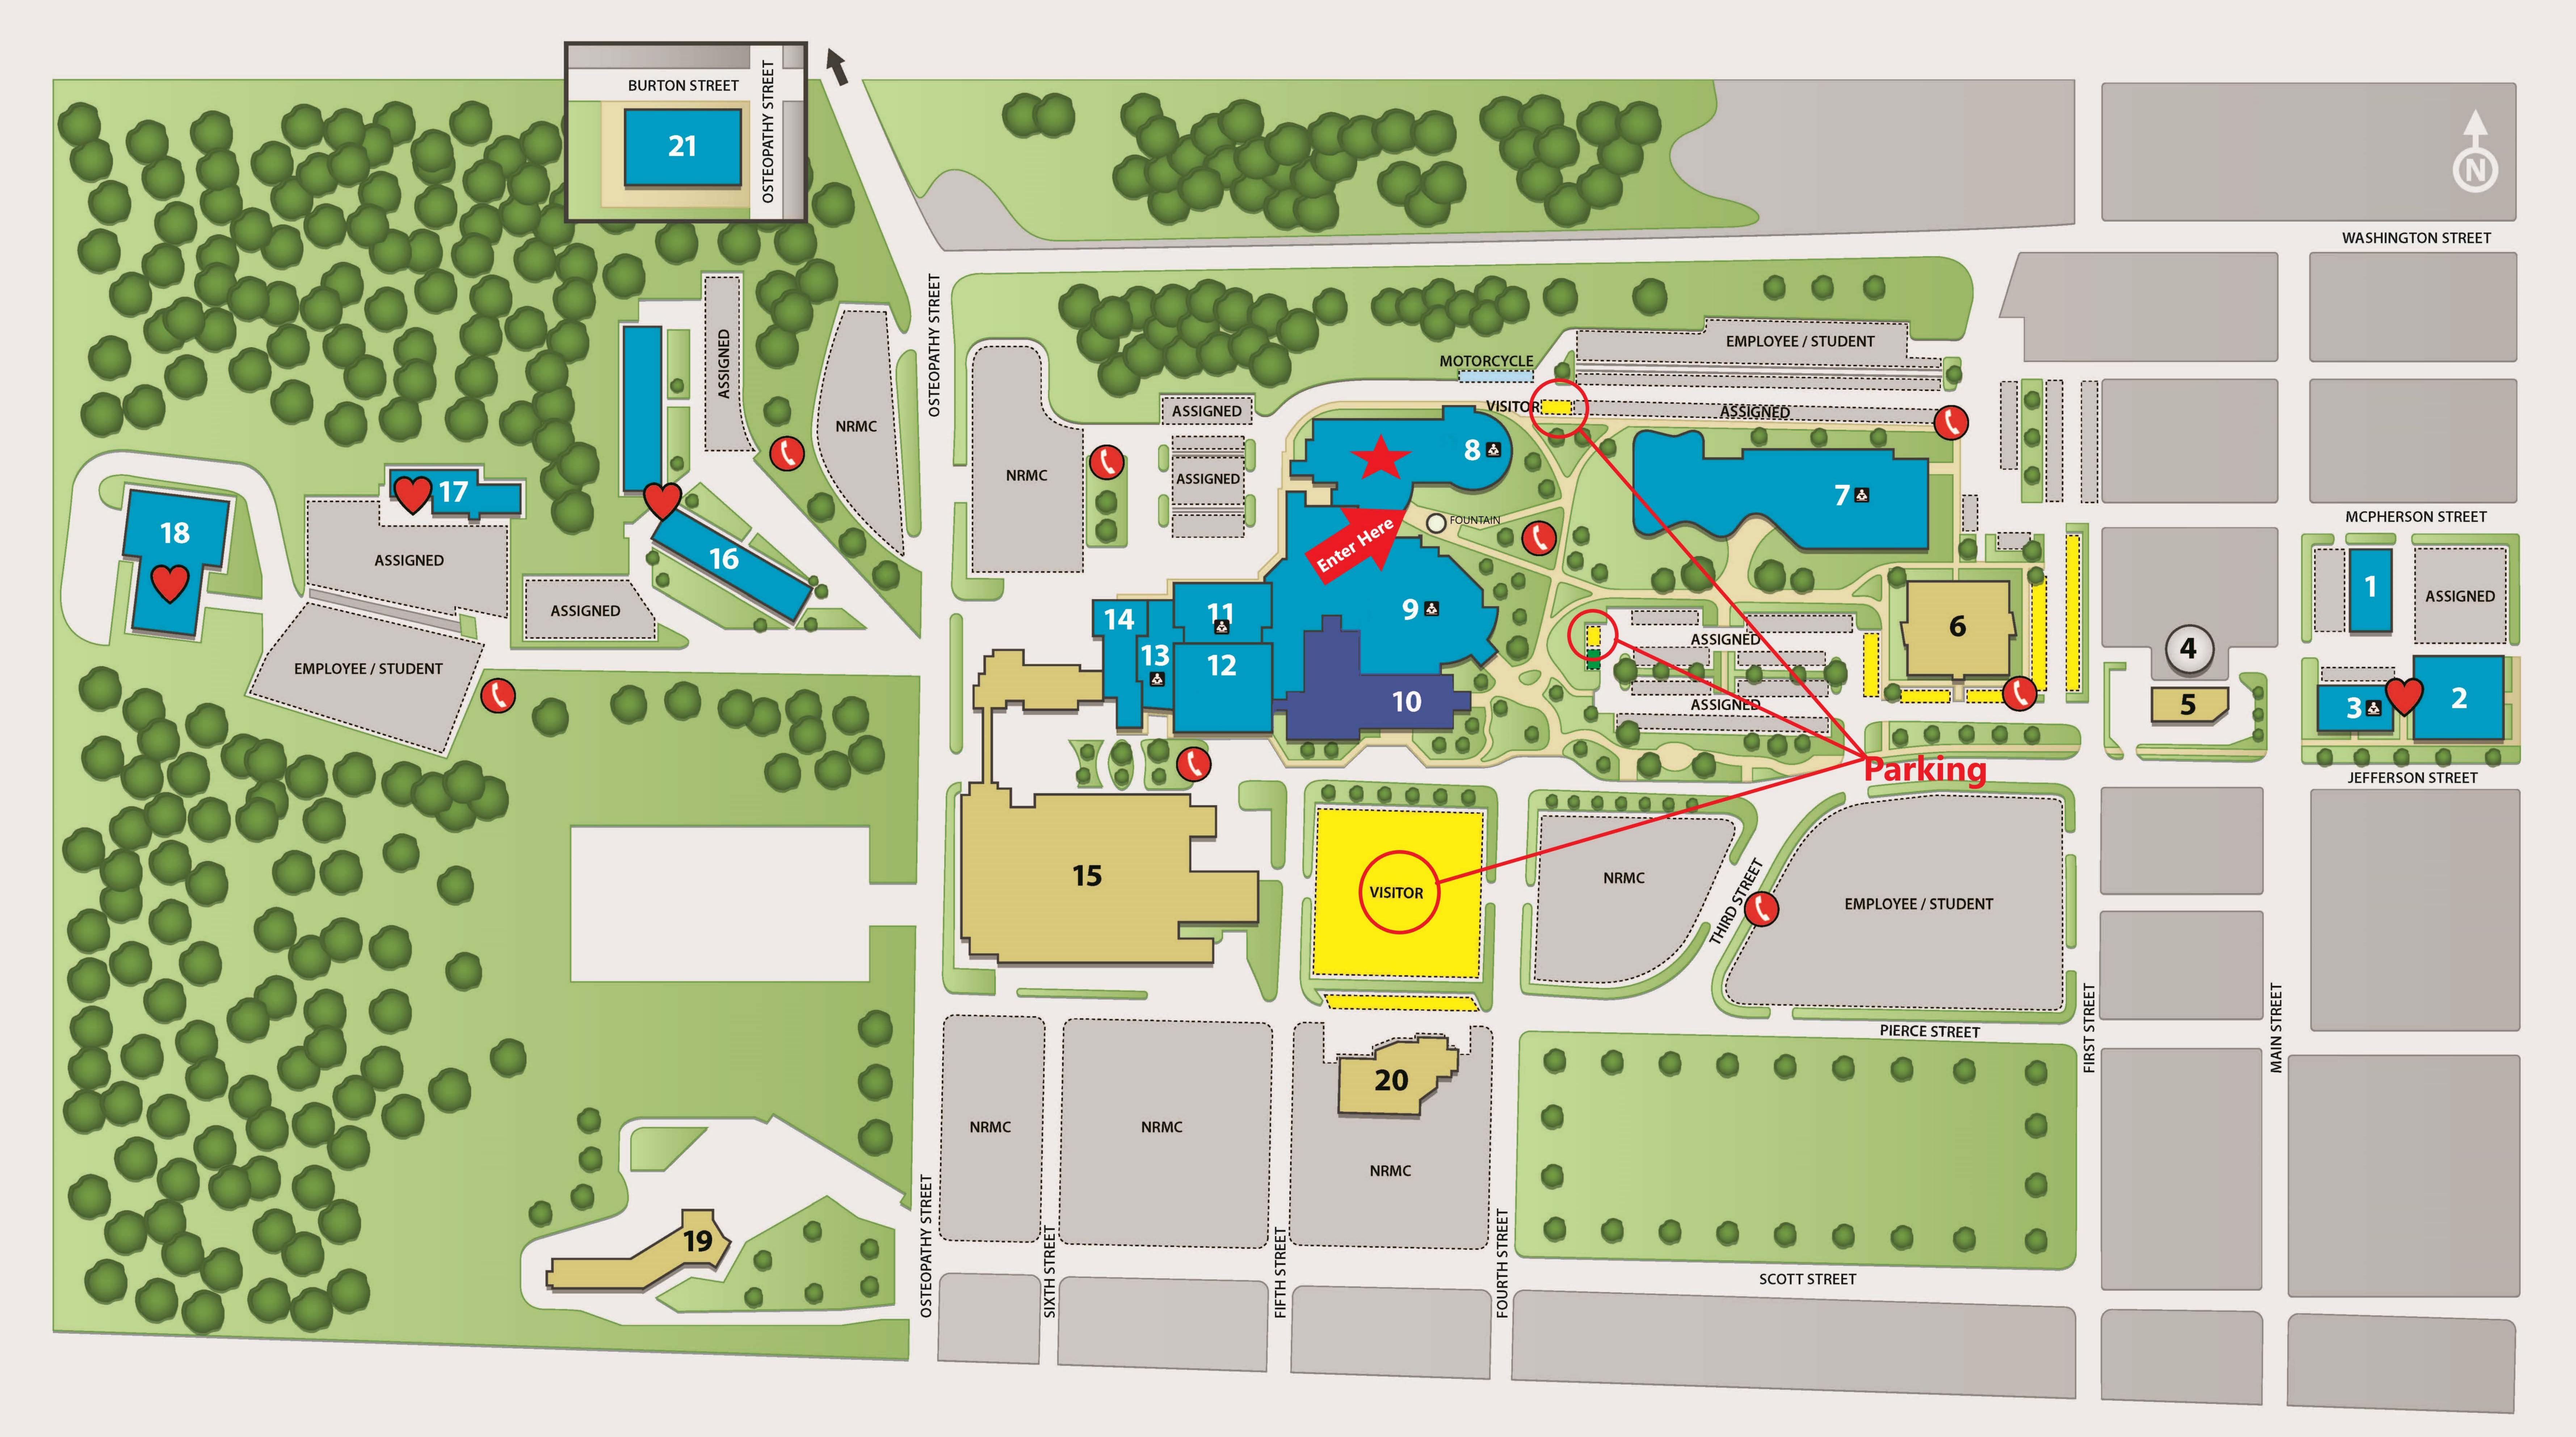

## A.T. Still University - Kirksville, MO Campus

- 1) FACILITIES / SECURITY OFFICE
- 2) COUTS LEARNING CENTER
- 3) MEMORIAL HALL
- 4) WATER TOWER
- 5) AHEC
- 6) NEMHC HEALTH CLINIC
- 7) INTERPROFESSIONAL EDUCATION (IPE) BUILDING
- 8) CONNELL INFORMATION TECHNOLOGIES CENTER
- 9) TINNING EDUCATION CENTER
- 10) GUTENSOHN CLINIC
- 11) TIMKEN-BURNETT RESEARCH BUILDING
- 12) GEORGE STILL BUILDING
- 13) HOWARD WING
- 14) EAST BUILDING

- 15) NORTHEAST REGIONAL MEDICAL CENTER
- 16) STUDENT HOUSING
- 17) COLLEGE OF GRADUATE HEALTH STUDIES
- 18) THOMPSON CAMPUS CENTER
- 19) SAINT ANDREW'S SENIOR LIVING CAMPUS
- 20) CANCER TREATMENT CENTER
- 21) ATSU ANNEX BUILDING

A.T. STILL UNIVERSITY