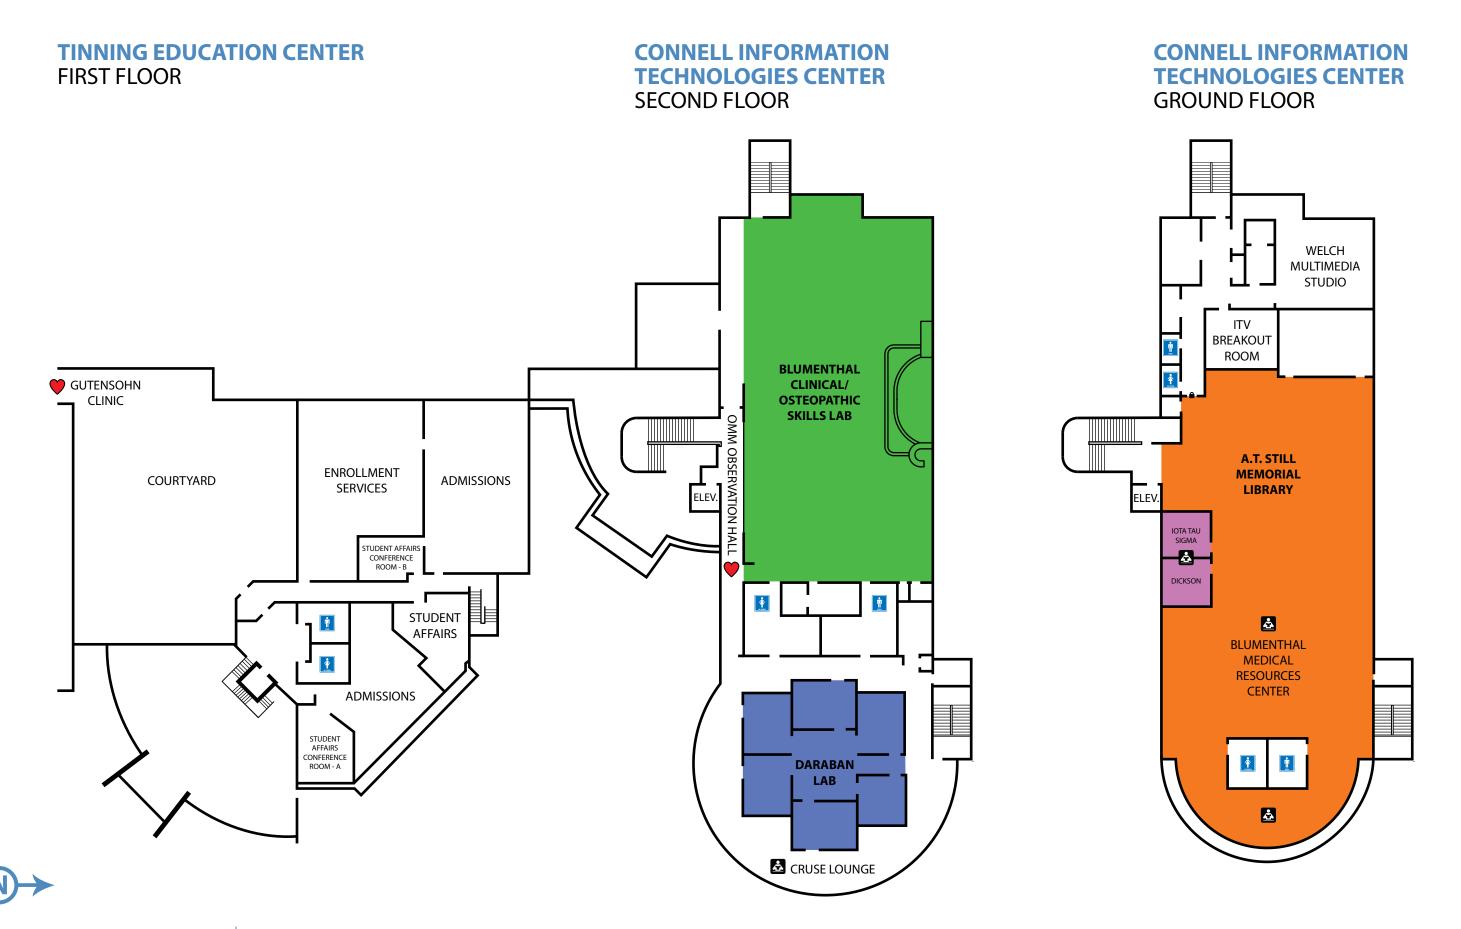

## A.T. Still University - Kirksville, MO Campus

- 1) FACILITIES / SECURITY OFFICE
- 2) COUTS LEARNING CENTER
- 3) MEMORIAL HALL
- 4) WATER TOWER
- 5) AHEC
- 6) NEMHC HEALTH CLINIC
- 7) INTERPROFESSIONAL EDUCATION (IPE) BUILDING
- 8) CONNELL INFORMATION TECHNOLOGIES CENTER
- 9) TINNING EDUCATION CENTER
- 10) GUTENSOHN CLINIC
- 11) TIMKEN-BURNETT RESEARCH BUILDING
- 12) GEORGE STILL BUILDING
- 13) HOWARD WING
- 14) EAST BUILDING

- 15) NORTHEAST REGIONAL MEDICAL CENTER
- 16) STUDENT HOUSING
- 17) COLLEGE OF GRADUATE HEALTH STUDIES
- 18) THOMPSON CAMPUS CENTER
- 19) SAINT ANDREW'S SENIOR LIVING CAMPUS
- 20) CANCER TREATMENT CENTER
- 21) ATSU ANNEX BUILDING

A.T. STILL UNIVERSITY