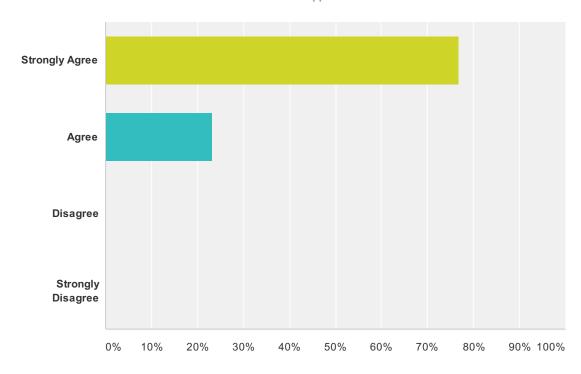

# Q5 I would recommend hosting the A. T. Still Fall Prevention Program to other organizations

Answered: 13 Skipped: 0

| Answer Choices        | Responses        |
|-----------------------|------------------|
| Strongly Agree        | <b>76.92%</b> 10 |
| Agree                 | <b>23.08%</b> 3  |
| Disagree              | 0.00%            |
| Strongly Disagree     | 0.00%            |
| Total Respondents: 13 |                  |