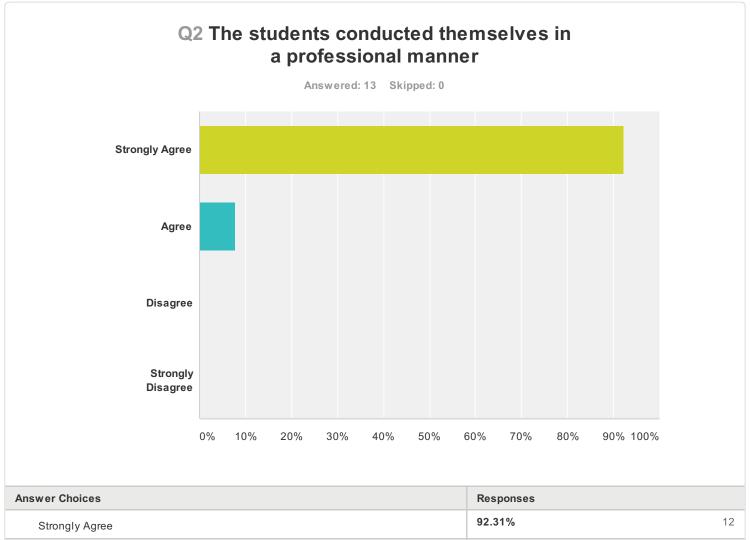

20%

30%

| Answer Choices        | Responses |    |
|-----------------------|-----------|----|
| Strongly Agree        | 92.31%    | 12 |
| Agree                 | 7.69%     | 1  |
| Disagree              | 0.00%     | 0  |
| Strongly Disagree     | 0.00%     | 0  |
| Total Respondents: 13 |           |    |

| Answer Choices        | Responses        |
|-----------------------|------------------|
| Strongly Agree        | <b>92.31%</b> 12 |
| Agree                 | <b>7.69%</b> 1   |
| Disagree              | 0.00%            |
| Strongly Disagree     | 0.00%            |
| Total Respondents: 13 |                  |