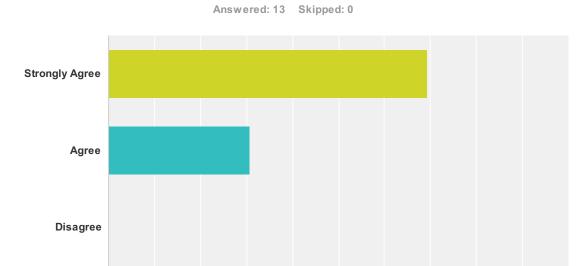

| Answer Choices        | Responses |   |
|-----------------------|-----------|---|
| Strongly Agree        | 69.23%    | 9 |
| Agree                 | 30.77%    | 4 |
| Disagree              | 0.00%     | 0 |
| Strongly Disagree     | 0.00%     | 0 |
| Total Respondents: 13 |           |   |