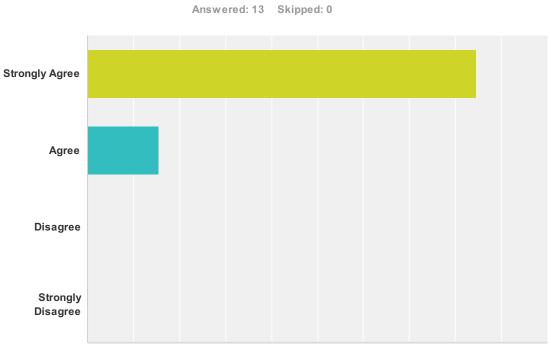

| Answer Choices        | Responses       |
|-----------------------|-----------------|
| Strongly Agree        | 84.62%          |
| Agree                 | <b>15.38%</b> 2 |
| Disagree              | 0.00%           |
| Strongly Disagree     | 0.00%           |
| Total Respondents: 13 |                 |