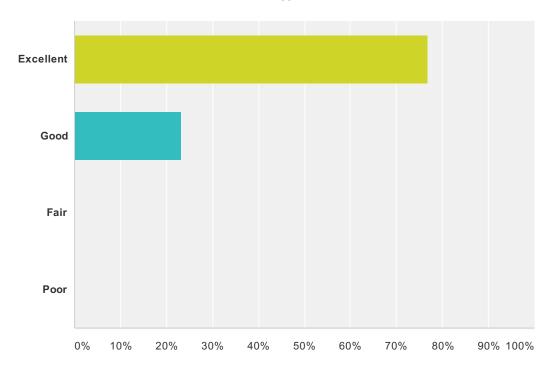

## Q6 I rate my overall satisfaction with hosting the A. T. Still Fall Prevention Program as:

| Answer Choices        | Responses        |
|-----------------------|------------------|
| Excellent             | <b>76.92%</b> 10 |
| Good                  | <b>23.08%</b> 3  |
| Fair                  | 0.00%            |
| Poor                  | 0.00%            |
| Total Respondents: 13 |                  |