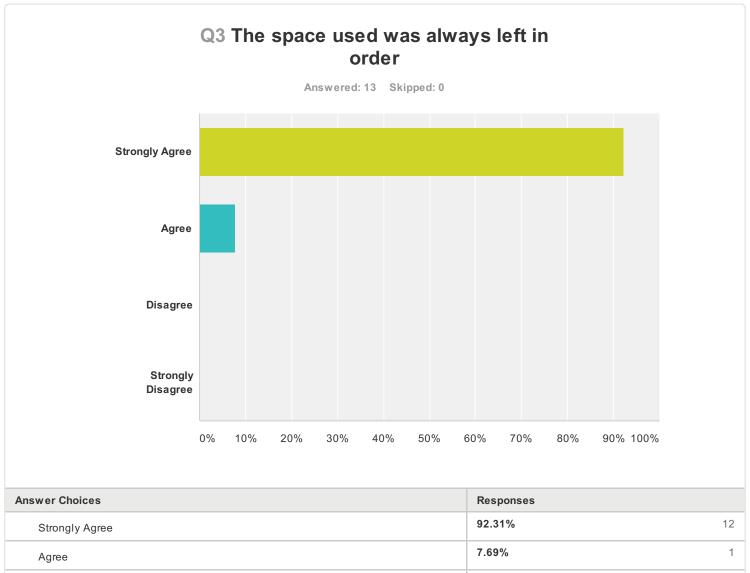

| Answer Choices        | Responses        |
|-----------------------|------------------|
| Strongly Agree        | <b>92.31%</b> 12 |
| Agree                 | <b>7.69%</b> 1   |
| Disagree              | 0.00%            |
| Strongly Disagree     | 0.00%            |
| Total Respondents: 13 |                  |